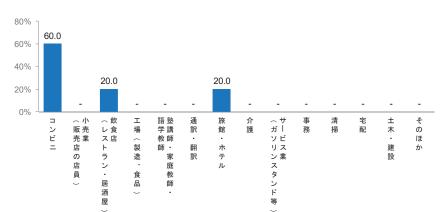

### アルバイト先の業種/留学生アルバイトの人数と就学先

■ アルバイト先の業種

(n=5)

- ・「コンビニ」が6割で最多。以下、「飲食店」「旅館・ホテル」が各2割。
- 留学生のアルバイト人数(月平均5日以上勤務者)
  - 各事業者ともに10人未満で、平均は4.6人。
- 留学生アルバイトの就学先
  - 「大学院・大学」が6割で最多。次いで「日本語学校」が4割、「専門学校」が2割。

Q1. あなたが経営している業種は何ですか。(SA)