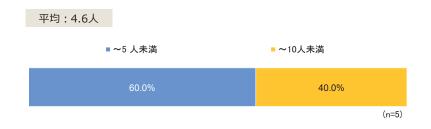

### アルバイト先の業種/留学生アルバイトの人数と就学先

■ アルバイト先の業種

(n=5)

- ・「コンビニ」が6割で最多。以下、「飲食店」「旅館・ホテル」が各2割。
- 留学生のアルバイト人数(月平均5日以上勤務者)
  - 各事業者ともに10人未満で、平均は4.6人。
- 留学生アルバイトの就学先
  - 「大学院・大学」が6割で最多。次いで「日本語学校」が4割、「専門学校」が2割。

Q1. あなたが経営している業種は何ですか。(SA)

Q2. 留学生のアルバイト人数(平均して月5日以上働いている留学生)をお答えください。

Q3. 留学生アルバイトの就学先で多いものをお答えください。(MA)

(n=5)