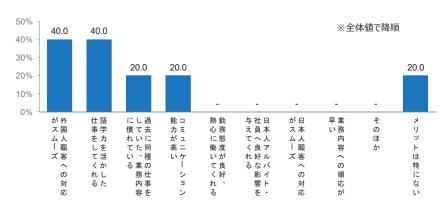

## 留学生アルバイト雇用のメリット/正社員登用の有無

#### ■ 留学生アルバイトを雇うメリット

- 「外国人顧客への対応がスムーズ」「語学力を活かした仕事をしてくれる」が上位にあがり、"多言 語対応"が主なメリット。
- 正社員登用の状況

(n=5)

• 各事業者ともに登用例はないが、「検討意向者(優秀な者がいれば検討)」は4割みられる。

#### Q7. 留学生アルバイトを雇うメリットは何ですか。(MA)