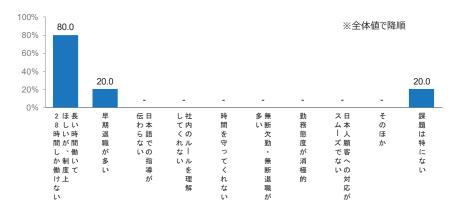

#### ■ 労務管理上の課題

- 「制度上28 時間しか働けない」が8割。「早期退職が多い」も2割(1件)みられる。
- 労務管理上の工夫

(n=5)

(n=5)

•「日本人社員よりも細やかな説明」が6割で最多。次いで「マニュアルなどを母国語に翻訳」「シフトの変更(一時帰国中や学校のテスト期間はシフトを外す)」が各4割。

Q4. 留学生アルバイトの主な採用ルートは何ですか。(MA)

Q6. 留学生アルバイトを労務管理する上での工夫はどのようなものがありますか。(MA)