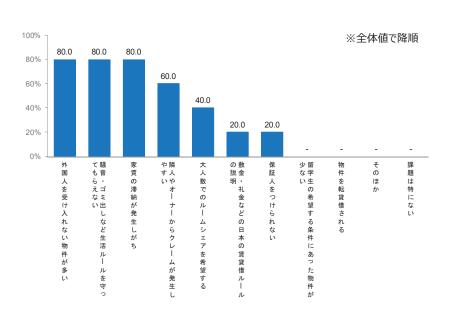

### 外国人留学生に対するあっせん状況と課題

- 不動産のあっせん件数
  - ・「~10件程度」が8割。「11~50件程度」が2割(1件)。
- 不動産あっせん件数の傾向
  - ・「縮小傾向」が6割。「横ばい」「拡大傾向」が各2割。
- あっせんにおける課題
  - 「外国人を受け入れない物件が多い」「騒音・ゴミ出しなど生活ルールを守ってもらえない」「家 賃の滞納が発生しがち」が各8割で上位。
- Q1. 外国人留学生へのあっせん件数をお答えください。(年間) (SA)