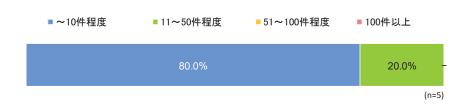

### 外国人留学生に対するあっせん状況と課題

- 不動産のあっせん件数
  - ・「~10件程度」が8割。「11~50件程度」が2割(1件)。
- 不動産あっせん件数の傾向
  - ・「縮小傾向」が6割。「横ばい」「拡大傾向」が各2割。
- あっせんにおける課題
  - 「外国人を受け入れない物件が多い」「騒音・ゴミ出しなど生活ルールを守ってもらえない」「家 賃の滞納が発生しがち」が各8割で上位。
- Q1. 外国人留学生へのあっせん件数をお答えください。(年間) (SA)