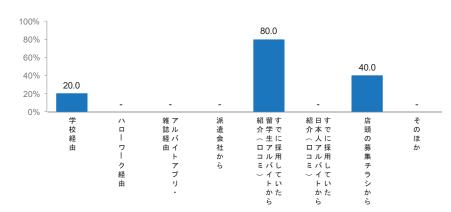

- ・「特にない」が6割で最多。
  - 実施しているサービスでは「通訳サービス」「契約書等の翻訳サービス」があがる。
- Q4. 外国人留学生からのクレームはありますか。(SA)



Q5. 外国人留学生に対するクレームはありますか。(SA)



Q6. どの様な外国人顧客向けのサービスを実施していますか。(MA)



# 留学生アルバイト先に関する調査 結果詳細

### アルバイト先の業種/留学生アルバイトの人数と就学先

■ アルバイト先の業種

(n=5)

- ・「コンビニ」が6割で最多。以下、「飲食店」「旅館・ホテル」が各2割。
- 留学生のアルバイト人数(月平均5日以上勤務者)
  - 各事業者ともに10人未満で、平均は4.6人。
- 留学生アルバイトの就学先
  - 「大学院・大学」が6割で最多。次いで「日本語学校」が4割、「専門学校」が2割。

Q1. あなたが経営している業種は何ですか。(SA)



Q2. 留学生のアルバイト人数(平均して月5日以上働いている留学生)をお答えください。



Q3. 留学生アルバイトの就学先で多いものをお答えください。(MA)

(n=5)



### 留学生の採用ルート/労務管理上の課題と工夫

#### ■ 留学生アルバイトの主な採用ルート

・「すでに採用していた留学生アルバイトから紹介」が8割で最多。

#### ■ 労務管理上の課題

- 「制度上28 時間しか働けない」が8割。「早期退職が多い」も2割(1件)みられる。
- 労務管理上の工夫

(n=5)

(n=5)

•「日本人社員よりも細やかな説明」が6割で最多。次いで「マニュアルなどを母国語に翻訳」「シフトの変更(一時帰国中や学校のテスト期間はシフトを外す)」が各4割。

Q4. 留学生アルバイトの主な採用ルートは何ですか。(MA)







Q6. 留学生アルバイトを労務管理する上での工夫はどのようなものがありますか。(MA)

(n=5)

| 80%   | 60.0                     |                    |                                           |                                  |                         | ※全体値で | で降順        |
|-------|--------------------------|--------------------|-------------------------------------------|----------------------------------|-------------------------|-------|------------|
| 40% - |                          | 40.0               | 40.0                                      |                                  |                         |       |            |
| 20% - |                          |                    |                                           | 20.0                             | -                       | -     | -          |
| 0%