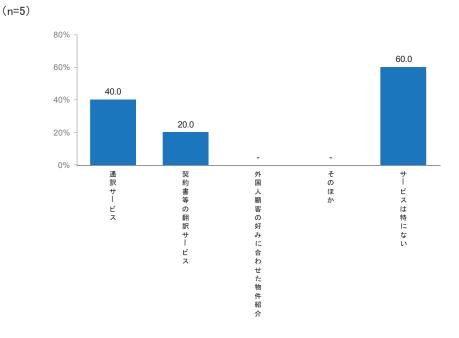

#### ■ 外国人留学生に関するクレーム状況

- 【外国人留学生からのクレーム】は、各事業者ともに「なし」との回答。
- ・ 一方、【外国人留学生に対するクレーム】は、いずれの事業者も「あり」としている。
- 外国人向けのサービス実施状況
  - ・「特にない」が6割で最多。
  - 実施しているサービスでは「通訳サービス」「契約書等の翻訳サービス」があがる。
- Q4. 外国人留学生からのクレームはありますか。(SA)

Q5. 外国人留学生に対するクレームはありますか。(SA)

Q6. どの様な外国人顧客向けのサービスを実施していますか。(MA)