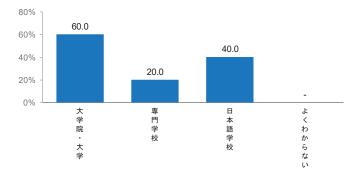

### アルバイト先の業種/留学生アルバイトの人数と就学先

■ アルバイト先の業種

(n=5)

- ・「コンビニ」が6割で最多。以下、「飲食店」「旅館・ホテル」が各2割。
- 留学生のアルバイト人数(月平均5日以上勤務者)
  - 各事業者ともに10人未満で、平均は4.6人。
- 留学生アルバイトの就学先
  - 「大学院・大学」が6割で最多。次いで「日本語学校」が4割、「専門学校」が2割。

Q1. あなたが経営している業種は何ですか。(SA)

Q2. 留学生のアルバイト人数(平均して月5日以上働いている留学生)をお答えください。

Q3. 留学生アルバイトの就学先で多いものをお答えください。(MA)

(n=5)